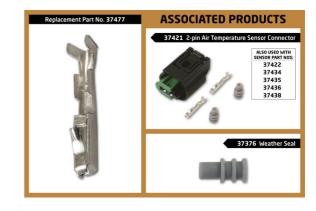

## Additional Information

- 3x types male terminals used in: 2-pin air temperature sensor connectors (OEM 2005342-5), 4-pin oxygen sensor connectors (OEM 14521427964) and 3-pin road camera sensors (OEM 1-1703494-1).
- 7x types female terminals used in: 2-pin air temperature sensor connectors (OEM 1-967644-1 and 61138365340), 3-pin TPMS connectors (OEM 1-967642-1), 3-pin temperature electrical connectors (OEM 9-967642-1), 6-pin tail light sensor connectors (OEM 1-967616-1), 4-pin LPG electrical convertor sensor connectors (OEM 1-967640-1 and VW 8E0971934) and 2-pin alternator/universal applications connectors (OEM 1685452928).
- 2-pin crankshaft position sensor connectors (OEM 1685453028), 3-pin crankshaft electrical sensor connectors (OEM 09441391), 4-pin engine ignition coil injector connectors (OEM 09441491), 2-pin ignition coil connectors (OEM 12129142), 2-pin crank angle sensor connectors (OEM 14D0971992), 3-pin camshaft position sensor connectors (OEM 7283-8730-30), 4-pin oxygen sensor connectors (OEM 0005407417) and 5-pin NOX (nitrogen oxide) sensor connectors (OEM 872-860-541).
- Full range of sensor connectors, terminal top up packs and associated weatherproof seals available from Connect.
- For the perfect seal on these 1.5 and 3.5 series terminals and seals please use Laser ratchet crimping tool, Part No. 7642, which has httsperiallyudesigned jaws for a professional crimp. \*Note: all OEM references are equivalent to OEM.