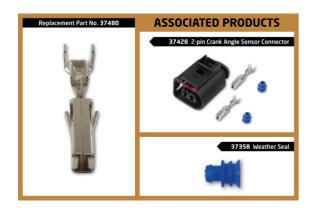

## Additional Information

- 3x types male terminals used in: 2-pin air temperature sensor connectors (OEM 2005342-5), 4-pin oxygen sensor connectors (OEM 14521427964) and 3-pin road camera sensors (OEM 1-1703494-1).
- 7x types female terminals used in: 2-pin air temperature sensor connectors (OEM 1-967644-1 and 61138365340), 3-pin TPMS connectors (OEM 1-967642-1), 3-pin temperature electrical connectors (OEM 9-967642-1), 6-pin tail light sensor connectors (OEM 1-967616-1), 4-pin LPG electrical convertor sensor connectors (OEM 1-967640-1 and VW 8E0971934) and 2-pin alternator/universal applications connectors (OEM 1685452928).
- 2-pin crankshaft position sensor connectors (OEM 1685453028), 3-pin crankshaft electrical sensor connectors (OEM 09441391), 4-pin engine ignition coil injector connectors (OEM 09441491), 2-pin ignition coil connectors (OEM 12129142), 2-pin crank angle sensor connectors (OEM 14D0971992), 3-pin camshaft position sensor connectors (OEM 7283-8730-30), 4-pin oxygen sensor connectors (OEM 0005407417) and 5-pin NOX (nitrogen oxide) sensor connectors (OEM 872-860-541).
- Full range of sensor connectors, terminal top up packs and associated weatherproof seals available from Connect.
- For the perfect seal on these 1.5 and 3.5 series terminals and seals please use Laser ratchet crimping tool, Part No. 7642, which has httsperiallyudesigned jaws for a professional crimp. \*Note: all OEM references are equivalent to OEM.