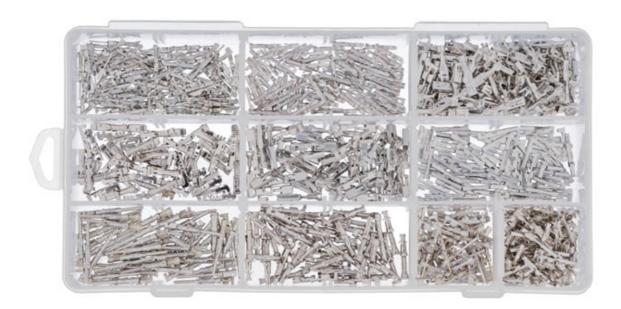

## Assorted Non-Insulated Terminals - for Mercedes-Benz,

A comprehensive range of non-insulated male and female terminals for BMW and Mercedes Benz electrical sensor connectors. The selection of terminals covers a range of connectors including air temperature, oxygen, tail light sensors, ignition coil, camshaft position and TMPS - an ideal assortment for any automotive electrical engineer working on sensor or harness repairs. All terminals and associated seals are available in individual top up packs, with full sensor connector kits also available.

## Additional Information

- 3x types male terminals used in: 2-pin air temperature sensor connectors (OEM 2005342-5), 4-pin oxygen sensor connectors (OEM 14521427964) and 3-pin road camera sensors (OEM 1-1703494-1).
- 7x types female terminals used in: 2-pin air temperature sensor connectors (OEM 1-967644-1 and 61138365340), 3-pin TPMS connectors (OEM 1-967642-1), 3-pin temperature electrical connectors (OEM 9-967642-1), 6-pin tail light sensor connectors (OEM 1-967616-1), 4-pin LPG electrical convertor sensor connectors (OEM 1-967640-1 and VW 8E0971934) and 2-pin alternator/universal applications connectors (OEM 1685452928).
- 2-pin crankshaft position sensor connectors (OEM 1685453028), 3-pin crankshaft electrical sensor connectors (OEM 09441391), 4-pin engine ignition coil injector connectors (OEM 09441491), 2-pin ignition coil connectors (OEM 12129142), 2-pin crank angle sensor connectors (OEM 14D0971992), 3-pin camshaft position sensor connectors (OEM 7283-8730-30), 4-pin oxygen sensor connectors (OEM 0005407417) and 5-pin NOX (nitrogen oxide) sensor connectors (OEM 872-860-541).
- Full range of sensor connectors, terminal top up packs and associated weatherproof seals available from Connect.
- For the perfect seal on these 1.5 and 3.5 series terminals and seals please use Laser ratchet crimping tool, Part No. 7642, which has httsperiallyudesigned jaws for a professional crimp. \*Note: all OEM references are equivalent to OEM.