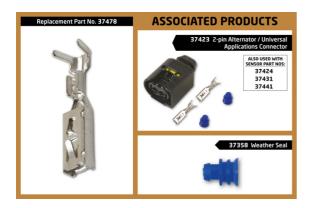

## Additional Information

- 3x types male terminals used in: 2-pin air temperature sensor connectors (OEM 2005342-5), 4-pin oxygen sensor connectors (OEM 14521427964) and 3-pin road camera sensors (OEM 1-1703494-1).
- 7x types female terminals used in: 2-pin air temperature sensor connectors (OEM 1-967644-1 and 61138365340), 3-pin TPMS connectors (OEM 1-967642-1), 3-pin temperature electrical connectors (OEM 9-967642-1), 6-pin tail light sensor connectors (OEM 1-967616-1), 4-pin LPG electrical convertor sensor connectors (OEM 1-967640-1 and VW 8E0971934) and 2-pin alternator/universal applications connectors (OEM 1685452928).
- 2-pin crankshaft position sensor connectors (OEM 1685453028), 3-pin crankshaft electrical sensor connectors (OEM 09441391), 4-pin engine ignition coil injector connectors (OEM 09441491), 2-pin ignition coil connectors (OEM 12129142), 2-pin crank angle sensor connectors (OEM 14D0971992), 3-pin camshaft position sensor connectors (OEM 7283-8730-30), 4-pin oxygen sensor connectors (OEM 0005407417) and 5-pin NOX (nitrogen oxide) sensor connectors (OEM 872-860-541).
- Full range of sensor connectors, terminal top up packs and associated weatherproof seals available from Connect.
- For the perfect seal on these 1.5 and 3.5 series terminals and seals please use Laser ratchet crimping tool, Part No. 7642, which has httsperiallyudesigned jaws for a professional crimp. \*Note: all OEM references are equivalent to OEM.