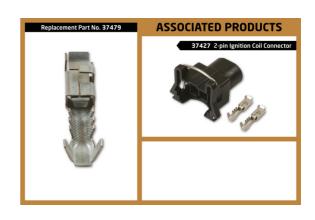

## Additional Information

- 3x types male terminals used in: 2-pin air temperature sensor connectors (OEM 2005342-5), 4-pin oxygen sensor connectors (OEM 14521427964) and 3-pin road camera sensors (OEM 1-1703494-1).
- 7x types female terminals used in: 2-pin air temperature sensor connectors (OEM 1-967644-1 and 61138365340), 3-pin TPMS connectors (OEM 1-967642-1), 3-pin temperature electrical connectors (OEM 9-967642-1), 6-pin tail light sensor connectors (OEM 1-967616-1), 4-pin LPG electrical convertor sensor connectors (OEM 1-967640-1 and VW 8E0971934) and 2-pin alternator/universal applications connectors (OEM 1685452928).
- 2-pin crankshaft position sensor connectors (OEM 1685453028), 3-pin crankshaft electrical sensor connectors (OEM 09441391), 4-pin engine ignition coil injector connectors (OEM 09441491), 2-pin ignition coil connectors (OEM 12129142), 2-pin crank angle sensor connectors (OEM 14D0971992), 3-pin camshaft position sensor connectors (OEM 7283-8730-30), 4-pin oxygen sensor connectors (OEM 0005407417) and 5-pin NOX (nitrogen oxide) sensor connectors (OEM 872-860-541).
- Full range of sensor connectors, terminal top up packs and associated weatherproof seals available from Connect.
- For the perfect seal on these 1.5 and 3.5 series terminals and seals please use Laser ratchet crimping tool, Part No. 7642, which has httsperiallyudesigned jaws for a professional crimp. \*Note: all OEM references are equivalent to OEM.